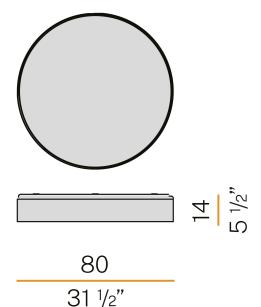

|
| LUMEN OUTPUT             | 6743lm                   |
| EFFICIENCY               | 76.1%                    |
| GLARE RATING             | UGR < 19                 |
| WEIGHT                   | 10,95 Kg                 |
| PROTECTION DEGREE        | IP20                     |
| COLOUR TOLLERANCES       | SDCM <3                  |
| PACKING DIMENSIONS (CM)  | 1,0 x 90,0 x 90,0        |
|                          |                          |



Ceiling or wall lighting fixture for interiors, with direct light emission.  $Turned\ aluminium\ structure\ in\ mat\ black\ and\ gold\ or\ white\ and\ gold\ polyacrylic\ paint.$ Pickled sheet metal wiring support plate in polyacrylic paint.  $\ \, \text{Moulded polycarbonate micro-prismatic diffuser}.$ 







### Technical drawing



### **Application**



#### Polar diagram