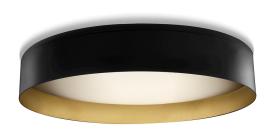

## Ginevra

220-240V AC dimmable (DALI/Push DIM)

P09280.080.0402

Ceiling or wall lighting fixture for interiors, with direct light emission.  $Turned\ aluminium\ structure\ in\ mat\ black\ and\ gold\ or\ white\ and\ gold\ polyacrylic\ paint.$ Pickled sheet metal wiring support plate in polyacrylic paint.  $\ \, \text{Moulded polycarbonate micro-prismatic diffuser}.$ 